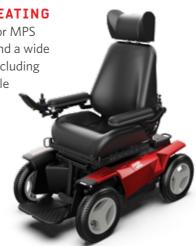

#### REHAB OR MPS SEATING

Choose from our rehab or MPS seating and backrests, and a wide range of other options including fold-forward or removable backrests for ease of transport, swing away joystick mounts and a wide range of headrests. All core seating options are standard across the Magic Mobility portfolio.