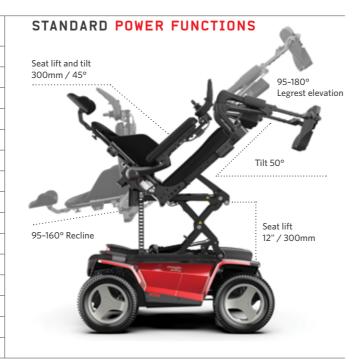

#### **OPTIONS FOR YOUR EXTENDED JOURNEY**

Equip your chair with all you need for a day-long journey! Choose accessories such as cup holders, storage boxes, luggage racks, accessory bags, phone mounts and chargers for convenience. And select the power seating options and features you need to be comfortable all day.

#### REHAB OR MPS SEATING

Choose from our rehab or MPS seating and backrests, and a wide range of other options including fold-forward or removable backrests for ease of transport, swing away joystick mounts and a wide range of headrests. All core seating options are standard across the Magic Mobility portfolio.