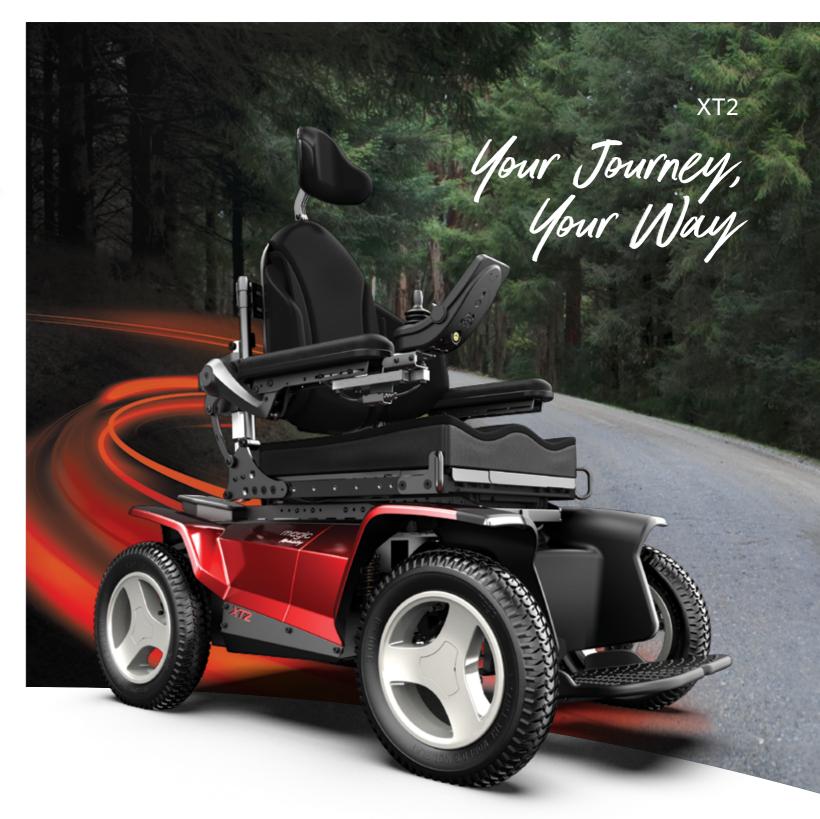

# PATENTED SUPERIOR Independent front & rear suspension

Each wheel is mounted on its own pivoting arm that adjusts independently to follow the contours of your pathway. Keeping all four wheels firmly on the ground even while driving at higher speeds over uneven surfaces. Delivering greater stability, comfort and control for a feeling