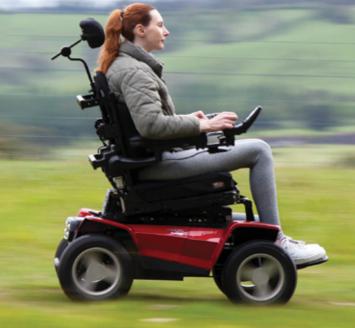

# LIFE'S A Journey

The XT2 is designed to journey far and wide outdoors, to let you see and do more than ever before. Confident in the stability of a long wheelbase rear wheel drive with fully independent front and rear suspension. Powered by massive motors and long-range batteries. Manoeuvring with the ease and precision of servo-powered, joystick-controlled steering. Enabled by personalised seating options and equipped with features and accessories designed for your outdoor journey.

#### Servo powered steering

The XT2 steers using a combination of differential wheel speeds and an industry-leading servo steering module. The chair's intuitive joystick steering delivers a feeling of reliability, responsiveness, and effortless control at any speed.