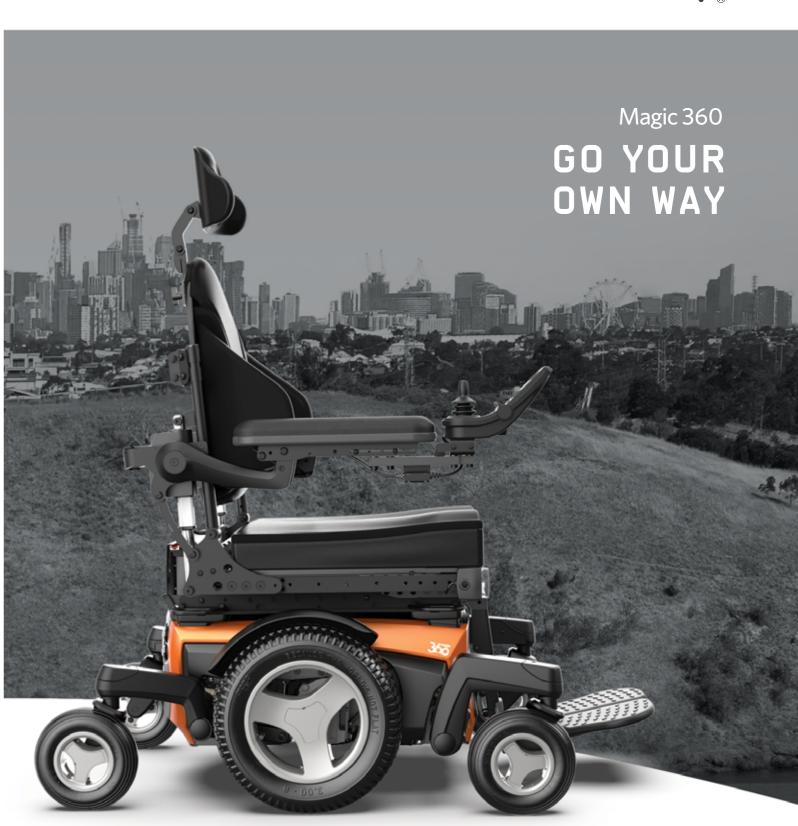

# 360° Freedom

SUIT WHERE YOU NEED TO GO

STREETSCAPES TO OFF-BOAD

The Magic 360 is the world's most versatile compact chair with off-road capacity. Tailored for the world you live in, the Magic 360 lets you choose the life you want. Configure the body style of the chair to suit your tastes. Select the wheels for the adventures you choose. Tailor the world to suit you. Your chair. Your terrain. Your choice.