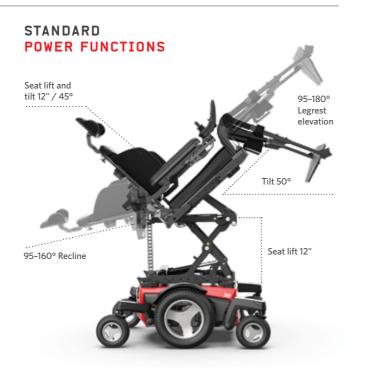

#### **KEEP UP THE PACE**

5kph/3mph with up to 12" lift Keep moving even when elevated, because the world doesn't stop for anyone.