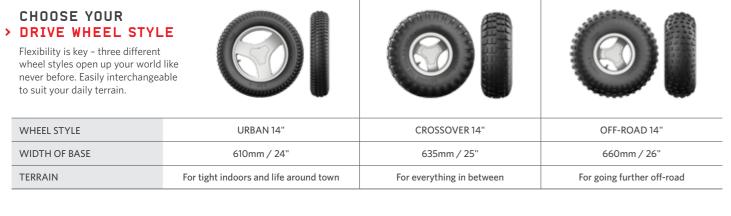

## **GO ANYWHERE** VERSATILITY

Choose from three interchangeable wheel options Go where you choose, from tight indoors and offices to parks, gardens and off-road terrains.

> Urban 14" drive wheels for ultimate manoeuvrability (610mm / 24" wide)

Crossover 14" drive wheels for added suspension and comfort (635mm / 25" wide)

Because the world's not flat

GHT INDOORS. URBAN

Off-road 14" drive wheels for ultimate traction outdoors (660mm / 26" wide)